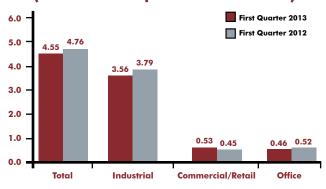

# Total TorontoMLS Leasing Activity\* (Millions of Square Feet Leased)

\*NOTE: This chart summarizes total industrial, commercial/retail and office square feet leased through TorontoMLS regardless of pricing terms.

Source: TREB, Commercial Division