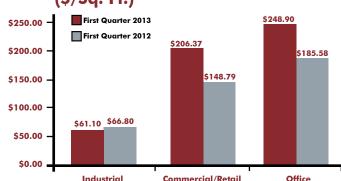

# TorontoMLS Average Sale Price\* (\$/\$q. Ft.)

\*NOTE: Average sale prices are reported only for those properties for which the selling price was disclosedS.

Source: TREB, Commercial Division

Source: TREB Market Watch; Commercial Facts