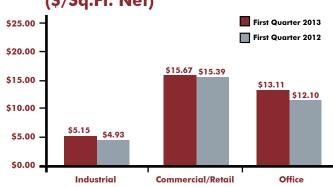

# TorontoMLS Average Lease Rates\* (\$/Sq.Ft. Net)

\*NOTE: Average lease rates on TorontoMLS are reported only for those properties sold on a per square foot net basis and for which the selling price was disclosed. Source: TREB, Commercial Division