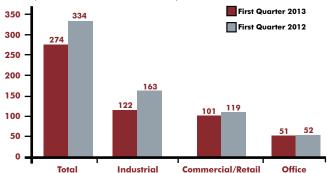

## Total TorontoMLS Sales Activity\* (Number of Sales)

\*NOTE: This chart summarizes total industrial and commercial/ retail sales through TorontoMLS regardless of pricing terms. Source: TREB, Commercial Division